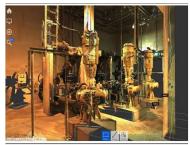

#### Scan to BIM

Our Scan to BIM Service team utilizes point cloud data from 3D scanning to create precise "as-built" drawings, capturing detailed information about elements in their physical space. This data supports accurate modeling, coordination, and quantity take-offs. In addition to meeting as-built requirements, the Scan to BIM process aids in building renovations, additional construction, and reverse engineering.