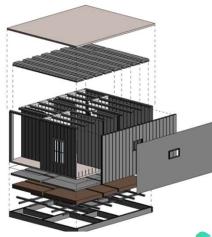

#### Scan to BIM

Our Scan to BIM Service team utilizes point cloud data from 3D scanning to create precise "as-built" drawings, capturing detailed information about elements in their physical space. This data supports accurate modeling, coordination, and quantity take-offs. In addition to meeting as-built requirements, the Scan to BIM process aids in building renovations, additional construction, and reverse engineering.

#### **BIM Template and Content Creation**

Our BIM experts possess extensive experience in converting products and systems into parametric BIM objects using Revit. Through content creation, we ensure these products are readily accessible to designers.